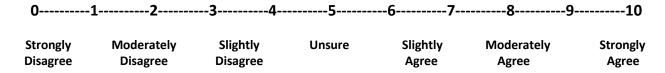

3) The subject is aware that the delusions (past or present) are due to his/her mental illness.

| 0        | 12         | 34       | 5      | 67       | 89         | 910      |
|----------|------------|----------|--------|----------|------------|----------|
|          |            |          |        |          |            |          |
| Strongly | Moderately | Slightly | Unsure | Slightly | Moderately | Strongly |
| Disagree | Disagree   | Disagree |        | Agree    | Agree      | Agree    |