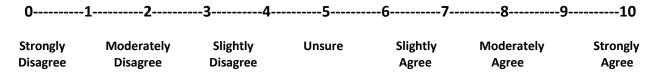

4) The subject believes that he/she should discontinue or avoid taking an antipsychotic medication.

| 0        | 12         | 34       | 5      | 67       | 9          | 10       |
|----------|------------|----------|--------|----------|------------|----------|
| Strongly | Moderately | Slightly | Unsure | Slightly | Moderately | Strongly |
| Disagree | Disagree   | Disagree |        | Agree    | Agree      | Agree    |